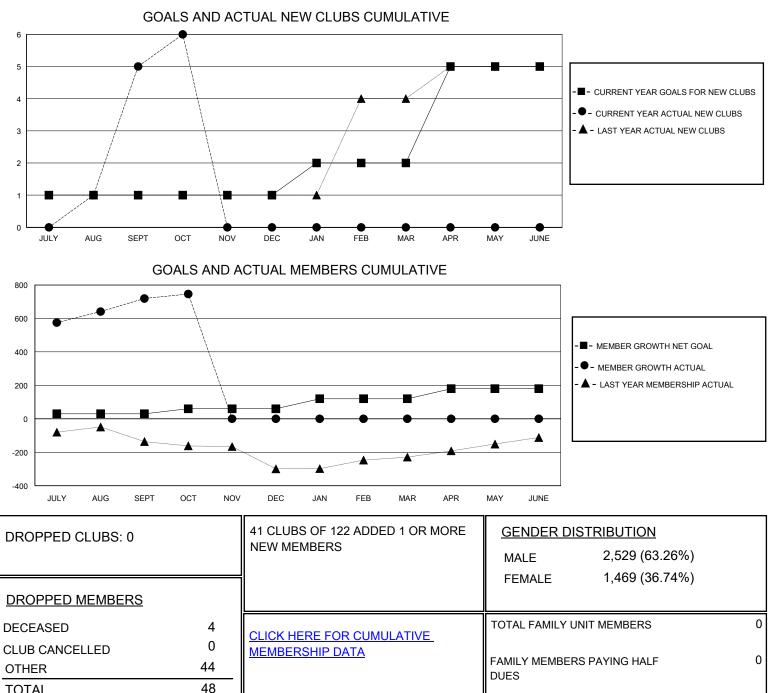

## MONTHLY MEMBERSHIP PROGRESS REPORT

District 3232F1

Results as of: 10/31/2024

| GMT:                  |               |           |               |                       |                         |                         | GMT CA                                             |
|-----------------------|---------------|-----------|---------------|-----------------------|-------------------------|-------------------------|----------------------------------------------------|
| Clubs                 |               |           |               | Members               |                         |                         |                                                    |
| RESULTS FOR 2024-2025 |               |           |               | RESULTS FOR 2024-2025 |                         |                         |                                                    |
| QUARTER               | NEW CLUB GOAL | NEW CLUBS | DROPPED CLUBS | QUARTER MEM           | IBER GROWTH NET<br>GOAL | MEMBER GROWTH<br>ACTUAL | DROPPED<br>MEMBERS ACTUAL<br>(including transfers) |
| JULY/AUG/SEPT         | 1             | 5         | 0             | JULY/AUG/SEPT         | 30                      | 771                     | 41                                                 |
| OCT/NOV/DEC           | 0             | 1         | 0             | OCT/NOV/DEC           | 30                      | 35                      | 7                                                  |
| JAN/FEB/MAR           | 1             | 0         | 0             | JAN/FEB/MAR           | 60                      | 0                       | 0                                                  |
| APR/MAY/JUNE          | 3             | 0         | 0             | APR/MAY/JUNE          | 60                      | 0                       | 0                                                  |